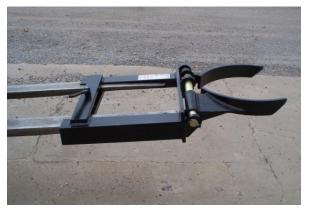

The Grip-O-Drum arms are manually adjustable for each drum size. Drum handling is a simple, one-man job with the Grip-O-Drum. The operator never has to leave his seat once the unit is secured to the forks. The unique arm configuration helps hold the drum securely even when travelling over unequal terrain.

## Single Drum Fork Mounted Model VF1255

Single Drum Fork Mounted Model VF1255

Dual Drum Carriage Mounted Model VA2055

Fork Mounted VF2255 Double Drum Handler

| SPECIFICATIONS |                           |                                                           |                                                                                                                      |                                                                                                                                                                                                   |                                                                                                                                                                                                                         |                                                                                                                                                                                                                                             |                                                                                                                                                                                                                                                                                         |                                                                                                                                                                                                                                                                                                                 |                                                                                                                                                                                                                                                                                                                                          |                                                                                                                                                                                                                                                                                                                                                                |
|----------------|---------------------------|-----------------------------------------------------------|----------------------------------------------------------------------------------------------------------------------|---------------------------------------------------------------------------------------------------------------------------------------------------------------------------------------------------|-------------------------------------------------------------------------------------------------------------------------------------------------------------------------------------------------------------------------|---------------------------------------------------------------------------------------------------------------------------------------------------------------------------------------------------------------------------------------------|-----------------------------------------------------------------------------------------------------------------------------------------------------------------------------------------------------------------------------------------------------------------------------------------|-----------------------------------------------------------------------------------------------------------------------------------------------------------------------------------------------------------------------------------------------------------------------------------------------------------------|------------------------------------------------------------------------------------------------------------------------------------------------------------------------------------------------------------------------------------------------------------------------------------------------------------------------------------------|----------------------------------------------------------------------------------------------------------------------------------------------------------------------------------------------------------------------------------------------------------------------------------------------------------------------------------------------------------------|
| No.<br>Drums   | Capacity<br>(lbs.)        | Mounted<br>On                                             | Fork Spread<br>Req.<br>Out-to-Out<br>(in.)                                                                           | Weight<br>(lbs.)                                                                                                                                                                                  | A<br>(in.)                                                                                                                                                                                                              | в<br>(in.)                                                                                                                                                                                                                                  | C<br>(in.)                                                                                                                                                                                                                                                                              | D<br>(in.)                                                                                                                                                                                                                                                                                                      | E<br>(in.)                                                                                                                                                                                                                                                                                                                               | F<br>(in.)                                                                                                                                                                                                                                                                                                                                                     |
| 1              | 1500                      | Forks                                                     | 22 1/2                                                                                                               | 150                                                                                                                                                                                               | 6                                                                                                                                                                                                                       | 19 1/4                                                                                                                                                                                                                                      | 3                                                                                                                                                                                                                                                                                       | 21                                                                                                                                                                                                                                                                                                              | 26                                                                                                                                                                                                                                                                                                                                       | 23 1/2                                                                                                                                                                                                                                                                                                                                                         |
| 1              | 1500                      | Carriage                                                  |                                                                                                                      | 110                                                                                                                                                                                               | 6                                                                                                                                                                                                                       | 19 1/4                                                                                                                                                                                                                                      | 3                                                                                                                                                                                                                                                                                       |                                                                                                                                                                                                                                                                                                                 | 26                                                                                                                                                                                                                                                                                                                                       |                                                                                                                                                                                                                                                                                                                                                                |
| 1              | 1500                      | Forks                                                     | 22 1/2                                                                                                               | 160                                                                                                                                                                                               | 6                                                                                                                                                                                                                       | 22                                                                                                                                                                                                                                          | 3                                                                                                                                                                                                                                                                                       | 21                                                                                                                                                                                                                                                                                                              | 26                                                                                                                                                                                                                                                                                                                                       | 23 1/2                                                                                                                                                                                                                                                                                                                                                         |
| 2              | 3000                      | Forks                                                     | 22 1/2                                                                                                               | 220                                                                                                                                                                                               | 6                                                                                                                                                                                                                       | 20 1/4                                                                                                                                                                                                                                      | 3                                                                                                                                                                                                                                                                                       | 21                                                                                                                                                                                                                                                                                                              | 49                                                                                                                                                                                                                                                                                                                                       | 23 1/2                                                                                                                                                                                                                                                                                                                                                         |
| 2              | 3000                      | Carriage                                                  |                                                                                                                      | 190                                                                                                                                                                                               | 6                                                                                                                                                                                                                       | 20 1/4                                                                                                                                                                                                                                      | 3                                                                                                                                                                                                                                                                                       |                                                                                                                                                                                                                                                                                                                 | 49                                                                                                                                                                                                                                                                                                                                       |                                                                                                                                                                                                                                                                                                                                                                |
| 2              | 2000                      | Forks                                                     | 22 1/2                                                                                                               | 230                                                                                                                                                                                               | 6                                                                                                                                                                                                                       | 22                                                                                                                                                                                                                                          | 3                                                                                                                                                                                                                                                                                       | 21                                                                                                                                                                                                                                                                                                              | 49                                                                                                                                                                                                                                                                                                                                       | 23 1/2                                                                                                                                                                                                                                                                                                                                                         |
|                | Drums   1   1   2   2   2 | Drums (lbs.)   1 1500   1 1500   1 1500   2 3000   2 3000 | No Capacity<br>(Ibs.) Mounted<br>On   1 1500 Forks   1 1500 Carriage   1 1500 Forks   2 3000 Forks   2 3000 Carriage | No.<br>Drums Capacity<br>(lbs.) Mounted<br>On Out-to-Out<br>(in.)   1 1500 Forks 22 1/2   1 1500 Carriage —   1 1500 Forks 22 1/2   1 1500 Forks 22 1/2   2 3000 Forks 22 1/2   2 3000 Carriage — | No<br>Drums Capacity<br>(lbs.) Mounted<br>0n Rei.<br>Out-to-Out<br>(in.) Weight<br>(lbs.)   1 1500 Forks 22 1/2 150   1 1500 Carriage — 110   1 1500 Forks 22 1/2 160   2 3000 Forks 22 1/2 200   2 3000 Carriage — 190 | No<br>Drums Capacity<br>(lbs.) Mounted<br>On Req.<br>Out-to-Out<br>(in.) Weight<br>(lbs.) A<br>(in.)   1 1500 Forks 22 1/2 150 6   1 1500 Carriage — 110 6   1 1500 Forks 22 1/2 160 6   2 3000 Forks 22 1/2 20 6   2 3000 Carriage — 190 6 | No.<br>Drums Capacity<br>(lbs.) Mounted<br>On Reg.<br>Out-to-Out<br>(in.) Weight<br>(lbs.) A<br>(in.) B<br>(in.)   1 1500 Forks 22 1/2 150 6 19 1/4   1 1500 Carriage — 110 6 19 1/4   1 1500 Forks 22 1/2 160 6 22   2 3000 Forks 22 1/2 200 6 20 1/4   2 3000 Carriage — 190 6 20 1/4 | No.<br>Drums Capacity<br>(lbs.) Mounted<br>On Req.<br>Out-to-Out<br>(in.) Weight<br>(lbs.) A.<br>(in.) B.<br>(in.) C.<br>(in.)   1 1500 Forks 22 1/2 150 6 19 1/4 3   1 1500 Carriage — 110 6 19 1/4 3   1 1500 Forks 22 1/2 160 6 22 3   2 3000 Forks 22 1/2 220 6 20 1/4 3   2 3000 Carriage — 190 6 20 1/4 3 | No.<br>Drums Capacity<br>(lbs.) Mounted<br>On Req.<br>Out-to-Out<br>(in.) Weight<br>(lbs.) A.<br>(in.) B.<br>(in.) C.<br>(in.) D.<br>(in.)   1 1500 Forks 22 1/2 150 6 19 1/4 3 21   1 1500 Carriage — 110 6 19 1/4 3 —   1 1500 Forks 22 1/2 160 6 22 3 21   2 3000 Forks 22 1/2 220 6 20 1/4 3 21   2 3000 Carriage — 190 6 20 1/4 3 — | No.<br>Drums Capacity<br>(lbs.) Mounted<br>On Reg.<br>Out-to-Out<br>(in.) Weight<br>(lbs.) A<br>(in.) B<br>(in.) C<br>(in.) D<br>(in.) E<br>(in.)   1 1500 Forks 22 1/2 150 6 19 1/4 3 21 26   1 1500 Carriage — 110 6 19 1/4 3 — 26   1 1500 Forks 22 1/2 160 6 22 3 21 26   2 3000 Forks 22 1/2 220 6 20 1/4 3 21 49   2 3000 Carriage — 190 6 20 1/4 3 — 49 |