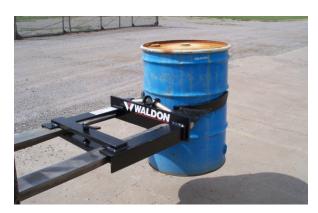

For continuous drum handling the carriage mounted unit is the ideal choice. Taking only the a few more inches space out front than the drum, it is well suited to tight corners and narrow aisles.

*The Grip-o-Drum is available in one drum or two drum configurations with capacities of 1500 lbs. and 3000 lbs.* 

## Single Drum Fork Mounted Model VF1255

Single Drum Fork Mounted Model VF1255

Dual Drum Carriage Mounted Model VA2055

Fork Mounted VF2255 Double Drum Handler

| SPECIFICATIONS |                           |                                                           |                                                                                                                      |                                                                                                                                                                                                   |                                                                                                                                                                                                                         |                                                                                                                                                                                                                                             |                                                                                                                                                                                                                                                                                         |                                                                                                                                                                                                                                                                                                                 |                                                                                                                                                                                                                                                                                                                                          |                                                                                                                                                                                                                                                                                                                                                                |
|----------------|---------------------------|-----------------------------------------------------------|----------------------------------------------------------------------------------------------------------------------|---------------------------------------------------------------------------------------------------------------------------------------------------------------------------------------------------|-------------------------------------------------------------------------------------------------------------------------------------------------------------------------------------------------------------------------|---------------------------------------------------------------------------------------------------------------------------------------------------------------------------------------------------------------------------------------------|-----------------------------------------------------------------------------------------------------------------------------------------------------------------------------------------------------------------------------------------------------------------------------------------|-----------------------------------------------------------------------------------------------------------------------------------------------------------------------------------------------------------------------------------------------------------------------------------------------------------------|------------------------------------------------------------------------------------------------------------------------------------------------------------------------------------------------------------------------------------------------------------------------------------------------------------------------------------------|----------------------------------------------------------------------------------------------------------------------------------------------------------------------------------------------------------------------------------------------------------------------------------------------------------------------------------------------------------------|
| No.<br>Drums   | Capacity<br>(lbs.)        | Mounted<br>On                                             | Fork Spread<br>Req.<br>Out-to-Out<br>(in.)                                                                           | Weight<br>(lbs.)                                                                                                                                                                                  | A<br>(in.)                                                                                                                                                                                                              | в<br>(in.)                                                                                                                                                                                                                                  | C<br>(in.)                                                                                                                                                                                                                                                                              | D<br>(in.)                                                                                                                                                                                                                                                                                                      | E<br>(in.)                                                                                                                                                                                                                                                                                                                               | F<br>(in.)                                                                                                                                                                                                                                                                                                                                                     |
| 1              | 1500                      | Forks                                                     | 22 1/2                                                                                                               | 150                                                                                                                                                                                               | 6                                                                                                                                                                                                                       | 19 1/4                                                                                                                                                                                                                                      | 3                                                                                                                                                                                                                                                                                       | 21                                                                                                                                                                                                                                                                                                              | 26                                                                                                                                                                                                                                                                                                                                       | 23 1/2                                                                                                                                                                                                                                                                                                                                                         |
| 1              | 1500                      | Carriage                                                  |                                                                                                                      | 110                                                                                                                                                                                               | 6                                                                                                                                                                                                                       | 19 1/4                                                                                                                                                                                                                                      | 3                                                                                                                                                                                                                                                                                       |                                                                                                                                                                                                                                                                                                                 | 26                                                                                                                                                                                                                                                                                                                                       |                                                                                                                                                                                                                                                                                                                                                                |
| 1              | 1500                      | Forks                                                     | 22 1/2                                                                                                               | 160                                                                                                                                                                                               | 6                                                                                                                                                                                                                       | 22                                                                                                                                                                                                                                          | 3                                                                                                                                                                                                                                                                                       | 21                                                                                                                                                                                                                                                                                                              | 26                                                                                                                                                                                                                                                                                                                                       | 23 1/2                                                                                                                                                                                                                                                                                                                                                         |
| 2              | 3000                      | Forks                                                     | 22 1/2                                                                                                               | 220                                                                                                                                                                                               | 6                                                                                                                                                                                                                       | 20 1/4                                                                                                                                                                                                                                      | 3                                                                                                                                                                                                                                                                                       | 21                                                                                                                                                                                                                                                                                                              | 49                                                                                                                                                                                                                                                                                                                                       | 23 1/2                                                                                                                                                                                                                                                                                                                                                         |
| 2              | 3000                      | Carriage                                                  |                                                                                                                      | 190                                                                                                                                                                                               | 6                                                                                                                                                                                                                       | 20 1/4                                                                                                                                                                                                                                      | 3                                                                                                                                                                                                                                                                                       |                                                                                                                                                                                                                                                                                                                 | 49                                                                                                                                                                                                                                                                                                                                       |                                                                                                                                                                                                                                                                                                                                                                |
| 2              | 2000                      | Forks                                                     | 22 1/2                                                                                                               | 230                                                                                                                                                                                               | 6                                                                                                                                                                                                                       | 22                                                                                                                                                                                                                                          | 3                                                                                                                                                                                                                                                                                       | 21                                                                                                                                                                                                                                                                                                              | 49                                                                                                                                                                                                                                                                                                                                       | 23 1/2                                                                                                                                                                                                                                                                                                                                                         |
|                | Drums   1   1   2   2   2 | Drums (lbs.)   1 1500   1 1500   1 1500   2 3000   2 3000 | No Capacity<br>(Ibs.) Mounted<br>On   1 1500 Forks   1 1500 Carriage   1 1500 Forks   2 3000 Forks   2 3000 Carriage | No.<br>Drums Capacity<br>(lbs.) Mounted<br>On Out-to-Out<br>(in.)   1 1500 Forks 22 1/2   1 1500 Carriage —   1 1500 Forks 22 1/2   1 1500 Forks 22 1/2   2 3000 Forks 22 1/2   2 3000 Carriage — | No<br>Drums Capacity<br>(lbs.) Mounted<br>0n Rei.<br>Out-to-Out<br>(in.) Weight<br>(lbs.)   1 1500 Forks 22 1/2 150   1 1500 Carriage — 110   1 1500 Forks 22 1/2 160   2 3000 Forks 22 1/2 200   2 3000 Carriage — 190 | No<br>Drums Capacity<br>(lbs.) Mounted<br>On Req.<br>Out-to-Out<br>(in.) Weight<br>(lbs.) A<br>(in.)   1 1500 Forks 22 1/2 150 6   1 1500 Carriage — 110 6   1 1500 Forks 22 1/2 160 6   2 3000 Forks 22 1/2 20 6   2 3000 Carriage — 190 6 | No.<br>Drums Capacity<br>(lbs.) Mounted<br>On Reg.<br>Out-to-Out<br>(in.) Weight<br>(lbs.) A<br>(in.) B<br>(in.)   1 1500 Forks 22 1/2 150 6 19 1/4   1 1500 Carriage — 110 6 19 1/4   1 1500 Forks 22 1/2 160 6 22   2 3000 Forks 22 1/2 200 6 20 1/4   2 3000 Carriage — 190 6 20 1/4 | No.<br>Drums Capacity<br>(lbs.) Mounted<br>On Req.<br>Out-to-Out<br>(in.) Weight<br>(lbs.) A.<br>(in.) B.<br>(in.) C.<br>(in.)   1 1500 Forks 22 1/2 150 6 19 1/4 3   1 1500 Carriage — 110 6 19 1/4 3   1 1500 Forks 22 1/2 160 6 22 3   2 3000 Forks 22 1/2 220 6 20 1/4 3   2 3000 Carriage — 190 6 20 1/4 3 | No.<br>Drums Capacity<br>(lbs.) Mounted<br>On Req.<br>Out-to-Out<br>(in.) Weight<br>(lbs.) A.<br>(in.) B.<br>(in.) C.<br>(in.) D.<br>(in.)   1 1500 Forks 22 1/2 150 6 19 1/4 3 21   1 1500 Carriage — 110 6 19 1/4 3 —   1 1500 Forks 22 1/2 160 6 22 3 21   2 3000 Forks 22 1/2 220 6 20 1/4 3 21   2 3000 Carriage — 190 6 20 1/4 3 — | No.<br>Drums Capacity<br>(lbs.) Mounted<br>On Reg.<br>Out-to-Out<br>(in.) Weight<br>(lbs.) A<br>(in.) B<br>(in.) C<br>(in.) D<br>(in.) E<br>(in.)   1 1500 Forks 22 1/2 150 6 19 1/4 3 21 26   1 1500 Carriage — 110 6 19 1/4 3 — 26   1 1500 Forks 22 1/2 160 6 22 3 21 26   2 3000 Forks 22 1/2 220 6 20 1/4 3 21 49   2 3000 Carriage — 190 6 20 1/4 3 — 49 |