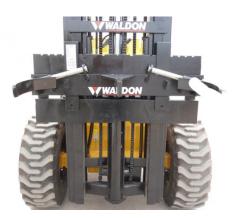

For continuous drum handling the carriage mounted unit is the ideal choice. Taking only the a few more inches space out front than the drum, it is well suited to tight corners and narrow aisles.

*The Grip-o-Drum is available in one drum or two drum configurations with capacities of 1500 lbs. and 3000 lbs.* 

## Single Drum Fork Mounted Model VF1255

Single Drum Fork Mounted Model VF1255

Dual Drum Carriage Mounted Model VA2055

Fork Mounted VF2255 Double Drum Handler

| SPECIFICATIONS |                           |                                                           |                                                                                                                      |                                                                                                                                                                                                   |                                                                                                                                                                                                                         |                                                                                                                                                                                                                                             |                                                                                                                                                                                                                                                                                         |                                                                                                                                                                                                                                                                                                                 |                                                                                                                                                                                                                                                                                                                                          |                                                                                                                                                                                                                                                                                                                                                                |
|----------------|---------------------------|-----------------------------------------------------------|----------------------------------------------------------------------------------------------------------------------|---------------------------------------------------------------------------------------------------------------------------------------------------------------------------------------------------|-------------------------------------------------------------------------------------------------------------------------------------------------------------------------------------------------------------------------|---------------------------------------------------------------------------------------------------------------------------------------------------------------------------------------------------------------------------------------------|-----------------------------------------------------------------------------------------------------------------------------------------------------------------------------------------------------------------------------------------------------------------------------------------|-----------------------------------------------------------------------------------------------------------------------------------------------------------------------------------------------------------------------------------------------------------------------------------------------------------------|------------------------------------------------------------------------------------------------------------------------------------------------------------------------------------------------------------------------------------------------------------------------------------------------------------------------------------------|----------------------------------------------------------------------------------------------------------------------------------------------------------------------------------------------------------------------------------------------------------------------------------------------------------------------------------------------------------------|
| No.<br>Drums   | Capacity<br>(lbs.)        | Mounted<br>On                                             | Fork Spread<br>Req.<br>Out-to-Out<br>(in.)                                                                           | Weight<br>(lbs.)                                                                                                                                                                                  | A<br>(in.)                                                                                                                                                                                                              | в<br>(in.)                                                                                                                                                                                                                                  | C<br>(in.)                                                                                                                                                                                                                                                                              | D<br>(in.)                                                                                                                                                                                                                                                                                                      | E<br>(in.)                                                                                                                                                                                                                                                                                                                               | F<br>(in.)                                                                                                                                                                                                                                                                                                                                                     |
| 1              | 1500                      | Forks                                                     | 22 1/2                                                                                                               | 150                                                                                                                                                                                               | 6                                                                                                                                                                                                                       | 19 1/4                                                                                                                                                                                                                                      | 3                                                                                                                                                                                                                                                                                       | 21                                                                                                                                                                                                                                                                                                              | 26                                                                                                                                                                                                                                                                                                                                       | 23 1/2                                                                                                                                                                                                                                                                                                                                                         |
| 1              | 1500                      | Carriage                                                  |                                                                                                                      | 110                                                                                                                                                                                               | 6                                                                                                                                                                                                                       | 19 1/4                                                                                                                                                                                                                                      | 3                                                                                                                                                                                                                                                                                       |                                                                                                                                                                                                                                                                                                                 | 26                                                                                                                                                                                                                                                                                                                                       |                                                                                                                                                                                                                                                                                                                                                                |
| 1              | 1500                      | Forks                                                     | 22 1/2                                                                                                               | 160                                                                                                                                                                                               | 6                                                                                                                                                                                                                       | 22                                                                                                                                                                                                                                          | 3                                                                                                                                                                                                                                                                                       | 21                                                                                                                                                                                                                                                                                                              | 26                                                                                                                                                                                                                                                                                                                                       | 23 1/2                                                                                                                                                                                                                                                                                                                                                         |
| 2              | 3000                      | Forks                                                     | 22 1/2                                                                                                               | 220                                                                                                                                                                                               | 6                                                                                                                                                                                                                       | 20 1/4                                                                                                                                                                                                                                      | 3                                                                                                                                                                                                                                                                                       | 21                                                                                                                                                                                                                                                                                                              | 49                                                                                                                                                                                                                                                                                                                                       | 23 1/2                                                                                                                                                                                                                                                                                                                                                         |
| 2              | 3000                      | Carriage                                                  |                                                                                                                      | 190                                                                                                                                                                                               | 6                                                                                                                                                                                                                       | 20 1/4                                                                                                                                                                                                                                      | 3                                                                                                                                                                                                                                                                                       |                                                                                                                                                                                                                                                                                                                 | 49                                                                                                                                                                                                                                                                                                                                       |                                                                                                                                                                                                                                                                                                                                                                |
| 2              | 2000                      | Forks                                                     | 22 1/2                                                                                                               | 230                                                                                                                                                                                               | 6                                                                                                                                                                                                                       | 22                                                                                                                                                                                                                                          | 3                                                                                                                                                                                                                                                                                       | 21                                                                                                                                                                                                                                                                                                              | 49                                                                                                                                                                                                                                                                                                                                       | 23 1/2                                                                                                                                                                                                                                                                                                                                                         |
|                | Drums   1   1   2   2   2 | Drums (lbs.)   1 1500   1 1500   1 1500   2 3000   2 3000 | No Capacity<br>(Ibs.) Mounted<br>On   1 1500 Forks   1 1500 Carriage   1 1500 Forks   2 3000 Forks   2 3000 Carriage | No.<br>Drums Capacity<br>(lbs.) Mounted<br>On Out-to-Out<br>(in.)   1 1500 Forks 22 1/2   1 1500 Carriage —   1 1500 Forks 22 1/2   1 1500 Forks 22 1/2   2 3000 Forks 22 1/2   2 3000 Carriage — | No<br>Drums Capacity<br>(lbs.) Mounted<br>0n Rei.<br>Out-to-Out<br>(in.) Weight<br>(lbs.)   1 1500 Forks 22 1/2 150   1 1500 Carriage — 110   1 1500 Forks 22 1/2 160   2 3000 Forks 22 1/2 200   2 3000 Carriage — 190 | No<br>Drums Capacity<br>(lbs.) Mounted<br>On Req.<br>Out-to-Out<br>(in.) Weight<br>(lbs.) A<br>(in.)   1 1500 Forks 22 1/2 150 6   1 1500 Carriage — 110 6   1 1500 Forks 22 1/2 160 6   2 3000 Forks 22 1/2 20 6   2 3000 Carriage — 190 6 | No.<br>Drums Capacity<br>(lbs.) Mounted<br>On Reg.<br>Out-to-Out<br>(in.) Weight<br>(lbs.) A<br>(in.) B<br>(in.)   1 1500 Forks 22 1/2 150 6 19 1/4   1 1500 Carriage — 110 6 19 1/4   1 1500 Forks 22 1/2 160 6 22   2 3000 Forks 22 1/2 200 6 20 1/4   2 3000 Carriage — 190 6 20 1/4 | No.<br>Drums Capacity<br>(lbs.) Mounted<br>On Req.<br>Out-to-Out<br>(in.) Weight<br>(lbs.) A.<br>(in.) B.<br>(in.) C.<br>(in.)   1 1500 Forks 22 1/2 150 6 19 1/4 3   1 1500 Carriage — 110 6 19 1/4 3   1 1500 Forks 22 1/2 160 6 22 3   2 3000 Forks 22 1/2 220 6 20 1/4 3   2 3000 Carriage — 190 6 20 1/4 3 | No.<br>Drums Capacity<br>(lbs.) Mounted<br>On Req.<br>Out-to-Out<br>(in.) Weight<br>(lbs.) A.<br>(in.) B.<br>(in.) C.<br>(in.) D.<br>(in.)   1 1500 Forks 22 1/2 150 6 19 1/4 3 21   1 1500 Carriage — 110 6 19 1/4 3 —   1 1500 Forks 22 1/2 160 6 22 3 21   2 3000 Forks 22 1/2 220 6 20 1/4 3 21   2 3000 Carriage — 190 6 20 1/4 3 — | No.<br>Drums Capacity<br>(lbs.) Mounted<br>On Reg.<br>Out-to-Out<br>(in.) Weight<br>(lbs.) A<br>(in.) B<br>(in.) C<br>(in.) D<br>(in.) E<br>(in.)   1 1500 Forks 22 1/2 150 6 19 1/4 3 21 26   1 1500 Carriage — 110 6 19 1/4 3 — 26   1 1500 Forks 22 1/2 160 6 22 3 21 26   2 3000 Forks 22 1/2 220 6 20 1/4 3 21 49   2 3000 Carriage — 190 6 20 1/4 3 — 49 |