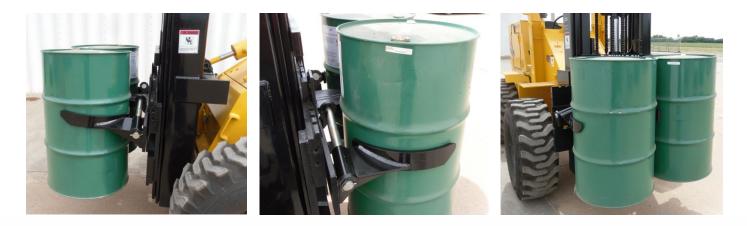

## Grip-o-Drum's narrow profile enables close packed stacking in trucks, warehouses and work areas.

The Waldon Grip-O-Drum is a simple mechanical attachment for lift trucks designed to pick up and transport 55, 30, and 15 gallon steel drums and some plastic drums with rolling hoops.

The Grip-O-Drum arms are manually adjustable for each drum size. Drum handling is a simple, one-man job with the Grip-O-Drum. The operator never has to leave his seat once the unit is secured to the forks. The unique arm configuration helps hold the drum securely even when travelling over unequal terrain.

For continuous drum handling the carriage mounted unit is the ideal choice. Taking only the a few more inches space out front than the drum, it is well suited to tight corners and narrow aisles.

*The Grip-o-Drum is available in one drum or two drum configurations with capacities of 1500 lbs. and 3000 lbs.* 