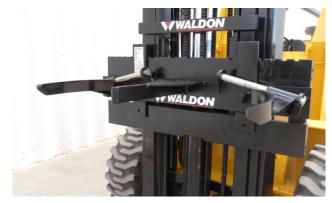

Grip-O-Drum reduces lost time accidents and compensation claims; permits fast, efficient drum handling improving productivity; and quickly pays for its small cost in improved operating efficiency.

For intermittent use, the fork mounted Grip-O-Drum is ideal as it can be easily slipped on and off the forks of any lift truck.

## Single Drum Fork Mounted Model VF1255

Single Drum Fork Mounted Model VF1255

Dual Drum Carriage Mounted Model VA2055

Fork Mounted VF2255 Double Drum Handler

| SPECIFICATIONS |                           |                                                           |                                                                                                                      |                                                                                                                                                                                                   |                                                                                                                                                                                                                         |                                                                                                                                                                                                                                             |                                                                                                                                                                                                                                                                                         |                                                                                                                                                                                                                                                                                                                 |                                                                                                                                                                                                                                                                                                                                          |                                                                                                                                                                                                                                                                                                                                                                |
|----------------|---------------------------|-----------------------------------------------------------|----------------------------------------------------------------------------------------------------------------------|---------------------------------------------------------------------------------------------------------------------------------------------------------------------------------------------------|-------------------------------------------------------------------------------------------------------------------------------------------------------------------------------------------------------------------------|---------------------------------------------------------------------------------------------------------------------------------------------------------------------------------------------------------------------------------------------|-----------------------------------------------------------------------------------------------------------------------------------------------------------------------------------------------------------------------------------------------------------------------------------------|-----------------------------------------------------------------------------------------------------------------------------------------------------------------------------------------------------------------------------------------------------------------------------------------------------------------|------------------------------------------------------------------------------------------------------------------------------------------------------------------------------------------------------------------------------------------------------------------------------------------------------------------------------------------|----------------------------------------------------------------------------------------------------------------------------------------------------------------------------------------------------------------------------------------------------------------------------------------------------------------------------------------------------------------|
| No.<br>Drums   | Capacity<br>(lbs.)        | Mounted<br>On                                             | Fork Spread<br>Req.<br>Out-to-Out<br>(in.)                                                                           | Weight<br>(lbs.)                                                                                                                                                                                  | A<br>(in.)                                                                                                                                                                                                              | в<br>(in.)                                                                                                                                                                                                                                  | C<br>(in.)                                                                                                                                                                                                                                                                              | D<br>(in.)                                                                                                                                                                                                                                                                                                      | E<br>(in.)                                                                                                                                                                                                                                                                                                                               | F<br>(in.)                                                                                                                                                                                                                                                                                                                                                     |
| 1              | 1500                      | Forks                                                     | 22 1/2                                                                                                               | 150                                                                                                                                                                                               | 6                                                                                                                                                                                                                       | 19 1/4                                                                                                                                                                                                                                      | 3                                                                                                                                                                                                                                                                                       | 21                                                                                                                                                                                                                                                                                                              | 26                                                                                                                                                                                                                                                                                                                                       | 23 1/2                                                                                                                                                                                                                                                                                                                                                         |
| 1              | 1500                      | Carriage                                                  |                                                                                                                      | 110                                                                                                                                                                                               | 6                                                                                                                                                                                                                       | 19 1/4                                                                                                                                                                                                                                      | 3                                                                                                                                                                                                                                                                                       |                                                                                                                                                                                                                                                                                                                 | 26                                                                                                                                                                                                                                                                                                                                       |                                                                                                                                                                                                                                                                                                                                                                |
| 1              | 1500                      | Forks                                                     | 22 1/2                                                                                                               | 160                                                                                                                                                                                               | 6                                                                                                                                                                                                                       | 22                                                                                                                                                                                                                                          | 3                                                                                                                                                                                                                                                                                       | 21                                                                                                                                                                                                                                                                                                              | 26                                                                                                                                                                                                                                                                                                                                       | 23 1/2                                                                                                                                                                                                                                                                                                                                                         |
| 2              | 3000                      | Forks                                                     | 22 1/2                                                                                                               | 220                                                                                                                                                                                               | 6                                                                                                                                                                                                                       | 20 1/4                                                                                                                                                                                                                                      | 3                                                                                                                                                                                                                                                                                       | 21                                                                                                                                                                                                                                                                                                              | 49                                                                                                                                                                                                                                                                                                                                       | 23 1/2                                                                                                                                                                                                                                                                                                                                                         |
| 2              | 3000                      | Carriage                                                  |                                                                                                                      | 190                                                                                                                                                                                               | 6                                                                                                                                                                                                                       | 20 1/4                                                                                                                                                                                                                                      | 3                                                                                                                                                                                                                                                                                       |                                                                                                                                                                                                                                                                                                                 | 49                                                                                                                                                                                                                                                                                                                                       |                                                                                                                                                                                                                                                                                                                                                                |
| 2              | 2000                      | Forks                                                     | 22 1/2                                                                                                               | 230                                                                                                                                                                                               | 6                                                                                                                                                                                                                       | 22                                                                                                                                                                                                                                          | 3                                                                                                                                                                                                                                                                                       | 21                                                                                                                                                                                                                                                                                                              | 49                                                                                                                                                                                                                                                                                                                                       | 23 1/2                                                                                                                                                                                                                                                                                                                                                         |
|                | Drums   1   1   2   2   2 | Drums (lbs.)   1 1500   1 1500   1 1500   2 3000   2 3000 | No Capacity<br>(Ibs.) Mounted<br>On   1 1500 Forks   1 1500 Carriage   1 1500 Forks   2 3000 Forks   2 3000 Carriage | No.<br>Drums Capacity<br>(lbs.) Mounted<br>On Out-to-Out<br>(in.)   1 1500 Forks 22 1/2   1 1500 Carriage —   1 1500 Forks 22 1/2   1 1500 Forks 22 1/2   2 3000 Forks 22 1/2   2 3000 Carriage — | No<br>Drums Capacity<br>(lbs.) Mounted<br>0n Rei.<br>Out-to-Out<br>(in.) Weight<br>(lbs.)   1 1500 Forks 22 1/2 150   1 1500 Carriage — 110   1 1500 Forks 22 1/2 160   2 3000 Forks 22 1/2 200   2 3000 Carriage — 190 | No<br>Drums Capacity<br>(lbs.) Mounted<br>On Req.<br>Out-to-Out<br>(in.) Weight<br>(lbs.) A<br>(in.)   1 1500 Forks 22 1/2 150 6   1 1500 Carriage — 110 6   1 1500 Forks 22 1/2 160 6   2 3000 Forks 22 1/2 20 6   2 3000 Carriage — 190 6 | No.<br>Drums Capacity<br>(lbs.) Mounted<br>On Reg.<br>Out-to-Out<br>(in.) Weight<br>(lbs.) A<br>(in.) B<br>(in.)   1 1500 Forks 22 1/2 150 6 19 1/4   1 1500 Carriage — 110 6 19 1/4   1 1500 Forks 22 1/2 160 6 22   2 3000 Forks 22 1/2 200 6 20 1/4   2 3000 Carriage — 190 6 20 1/4 | No.<br>Drums Capacity<br>(lbs.) Mounted<br>On Req.<br>Out-to-Out<br>(in.) Weight<br>(lbs.) A.<br>(in.) B.<br>(in.) C.<br>(in.)   1 1500 Forks 22 1/2 150 6 19 1/4 3   1 1500 Carriage — 110 6 19 1/4 3   1 1500 Forks 22 1/2 160 6 22 3   2 3000 Forks 22 1/2 220 6 20 1/4 3   2 3000 Carriage — 190 6 20 1/4 3 | No.<br>Drums Capacity<br>(lbs.) Mounted<br>On Req.<br>Out-to-Out<br>(in.) Weight<br>(lbs.) A.<br>(in.) B.<br>(in.) C.<br>(in.) D.<br>(in.)   1 1500 Forks 22 1/2 150 6 19 1/4 3 21   1 1500 Carriage — 110 6 19 1/4 3 —   1 1500 Forks 22 1/2 160 6 22 3 21   2 3000 Forks 22 1/2 220 6 20 1/4 3 21   2 3000 Carriage — 190 6 20 1/4 3 — | No.<br>Drums Capacity<br>(lbs.) Mounted<br>On Reg.<br>Out-to-Out<br>(in.) Weight<br>(lbs.) A<br>(in.) B<br>(in.) C<br>(in.) D<br>(in.) E<br>(in.)   1 1500 Forks 22 1/2 150 6 19 1/4 3 21 26   1 1500 Carriage — 110 6 19 1/4 3 — 26   1 1500 Forks 22 1/2 160 6 22 3 21 26   2 3000 Forks 22 1/2 220 6 20 1/4 3 21 49   2 3000 Carriage — 190 6 20 1/4 3 — 49 |