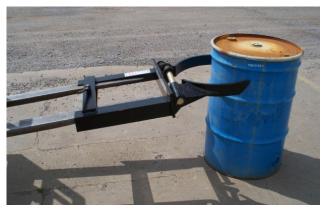

## Grip-o-Drum's narrow profile enables close packed stacking in trucks, warehouses and work areas.

The Waldon Grip-O-Drum is a simple mechanical attachment for lift trucks designed to pick up and transport 55, 30, and 15 gallon steel drums and some plastic drums with rolling hoops.

The Grip-O-Drum arms are manually adjustable for each drum size. Drum handling is a simple, one-man job with the Grip-O-Drum. The operator never has to leave his seat once the unit is secured to the forks. The unique arm configuration helps hold the drum securely even when travelling over unequal terrain.

## Single Drum Fork Mounted Model VF1255

Single Drum Fork Mounted Model VF1255

Dual Drum Carriage Mounted Model VA2055

Fork Mounted VF2255 Double Drum Handler

| SPECIFICATIONS |                           |                                                           |                                                                                                                      |                                                                                                                                                                                                   |                                                                                                                                                                                                                         |                                                                                                                                                                                                                                             |                                                                                                                                                                                                                                                                                         |                                                                                                                                                                                                                                                                                                                 |                                                                                                                                                                                                                                                                                                                                          |                                                                                                                                                                                                                                                                                                                                                                |
|----------------|---------------------------|-----------------------------------------------------------|----------------------------------------------------------------------------------------------------------------------|---------------------------------------------------------------------------------------------------------------------------------------------------------------------------------------------------|-------------------------------------------------------------------------------------------------------------------------------------------------------------------------------------------------------------------------|---------------------------------------------------------------------------------------------------------------------------------------------------------------------------------------------------------------------------------------------|-----------------------------------------------------------------------------------------------------------------------------------------------------------------------------------------------------------------------------------------------------------------------------------------|-----------------------------------------------------------------------------------------------------------------------------------------------------------------------------------------------------------------------------------------------------------------------------------------------------------------|------------------------------------------------------------------------------------------------------------------------------------------------------------------------------------------------------------------------------------------------------------------------------------------------------------------------------------------|----------------------------------------------------------------------------------------------------------------------------------------------------------------------------------------------------------------------------------------------------------------------------------------------------------------------------------------------------------------|
| No.<br>Drums   | Capacity<br>(lbs.)        | Mounted<br>On                                             | Fork Spread<br>Req.<br>Out-to-Out<br>(in.)                                                                           | Weight<br>(lbs.)                                                                                                                                                                                  | A<br>(in.)                                                                                                                                                                                                              | в<br>(in.)                                                                                                                                                                                                                                  | C<br>(in.)                                                                                                                                                                                                                                                                              | D<br>(in.)                                                                                                                                                                                                                                                                                                      | E<br>(in.)                                                                                                                                                                                                                                                                                                                               | F<br>(in.)                                                                                                                                                                                                                                                                                                                                                     |
| 1              | 1500                      | Forks                                                     | 22 1/2                                                                                                               | 150                                                                                                                                                                                               | 6                                                                                                                                                                                                                       | 19 1/4                                                                                                                                                                                                                                      | 3                                                                                                                                                                                                                                                                                       | 21                                                                                                                                                                                                                                                                                                              | 26                                                                                                                                                                                                                                                                                                                                       | 23 1/2                                                                                                                                                                                                                                                                                                                                                         |
| 1              | 1500                      | Carriage                                                  |                                                                                                                      | 110                                                                                                                                                                                               | 6                                                                                                                                                                                                                       | 19 1/4                                                                                                                                                                                                                                      | 3                                                                                                                                                                                                                                                                                       |                                                                                                                                                                                                                                                                                                                 | 26                                                                                                                                                                                                                                                                                                                                       |                                                                                                                                                                                                                                                                                                                                                                |
| 1              | 1500                      | Forks                                                     | 22 1/2                                                                                                               | 160                                                                                                                                                                                               | 6                                                                                                                                                                                                                       | 22                                                                                                                                                                                                                                          | 3                                                                                                                                                                                                                                                                                       | 21                                                                                                                                                                                                                                                                                                              | 26                                                                                                                                                                                                                                                                                                                                       | 23 1/2                                                                                                                                                                                                                                                                                                                                                         |
| 2              | 3000                      | Forks                                                     | 22 1/2                                                                                                               | 220                                                                                                                                                                                               | 6                                                                                                                                                                                                                       | 20 1/4                                                                                                                                                                                                                                      | 3                                                                                                                                                                                                                                                                                       | 21                                                                                                                                                                                                                                                                                                              | 49                                                                                                                                                                                                                                                                                                                                       | 23 1/2                                                                                                                                                                                                                                                                                                                                                         |
| 2              | 3000                      | Carriage                                                  |                                                                                                                      | 190                                                                                                                                                                                               | 6                                                                                                                                                                                                                       | 20 1/4                                                                                                                                                                                                                                      | 3                                                                                                                                                                                                                                                                                       |                                                                                                                                                                                                                                                                                                                 | 49                                                                                                                                                                                                                                                                                                                                       |                                                                                                                                                                                                                                                                                                                                                                |
| 2              | 2000                      | Forks                                                     | 22 1/2                                                                                                               | 230                                                                                                                                                                                               | 6                                                                                                                                                                                                                       | 22                                                                                                                                                                                                                                          | 3                                                                                                                                                                                                                                                                                       | 21                                                                                                                                                                                                                                                                                                              | 49                                                                                                                                                                                                                                                                                                                                       | 23 1/2                                                                                                                                                                                                                                                                                                                                                         |
|                | Drums   1   1   2   2   2 | Drums (lbs.)   1 1500   1 1500   1 1500   2 3000   2 3000 | No Capacity<br>(Ibs.) Mounted<br>On   1 1500 Forks   1 1500 Carriage   1 1500 Forks   2 3000 Forks   2 3000 Carriage | No.<br>Drums Capacity<br>(lbs.) Mounted<br>On Out-to-Out<br>(in.)   1 1500 Forks 22 1/2   1 1500 Carriage —   1 1500 Forks 22 1/2   1 1500 Forks 22 1/2   2 3000 Forks 22 1/2   2 3000 Carriage — | No<br>Drums Capacity<br>(lbs.) Mounted<br>0n Rei.<br>Out-to-Out<br>(in.) Weight<br>(lbs.)   1 1500 Forks 22 1/2 150   1 1500 Carriage — 110   1 1500 Forks 22 1/2 160   2 3000 Forks 22 1/2 200   2 3000 Carriage — 190 | No<br>Drums Capacity<br>(lbs.) Mounted<br>On Req.<br>Out-to-Out<br>(in.) Weight<br>(lbs.) A<br>(in.)   1 1500 Forks 22 1/2 150 6   1 1500 Carriage — 110 6   1 1500 Forks 22 1/2 160 6   2 3000 Forks 22 1/2 20 6   2 3000 Carriage — 190 6 | No.<br>Drums Capacity<br>(lbs.) Mounted<br>On Reg.<br>Out-to-Out<br>(in.) Weight<br>(lbs.) A<br>(in.) B<br>(in.)   1 1500 Forks 22 1/2 150 6 19 1/4   1 1500 Carriage — 110 6 19 1/4   1 1500 Forks 22 1/2 160 6 22   2 3000 Forks 22 1/2 200 6 20 1/4   2 3000 Carriage — 190 6 20 1/4 | No.<br>Drums Capacity<br>(lbs.) Mounted<br>On Req.<br>Out-to-Out<br>(in.) Weight<br>(lbs.) A.<br>(in.) B.<br>(in.) C.<br>(in.)   1 1500 Forks 22 1/2 150 6 19 1/4 3   1 1500 Carriage — 110 6 19 1/4 3   1 1500 Forks 22 1/2 160 6 22 3   2 3000 Forks 22 1/2 220 6 20 1/4 3   2 3000 Carriage — 190 6 20 1/4 3 | No.<br>Drums Capacity<br>(lbs.) Mounted<br>On Req.<br>Out-to-Out<br>(in.) Weight<br>(lbs.) A.<br>(in.) B.<br>(in.) C.<br>(in.) D.<br>(in.)   1 1500 Forks 22 1/2 150 6 19 1/4 3 21   1 1500 Carriage — 110 6 19 1/4 3 —   1 1500 Forks 22 1/2 160 6 22 3 21   2 3000 Forks 22 1/2 220 6 20 1/4 3 21   2 3000 Carriage — 190 6 20 1/4 3 — | No.<br>Drums Capacity<br>(lbs.) Mounted<br>On Reg.<br>Out-to-Out<br>(in.) Weight<br>(lbs.) A<br>(in.) B<br>(in.) C<br>(in.) D<br>(in.) E<br>(in.)   1 1500 Forks 22 1/2 150 6 19 1/4 3 21 26   1 1500 Carriage — 110 6 19 1/4 3 — 26   1 1500 Forks 22 1/2 160 6 22 3 21 26   2 3000 Forks 22 1/2 220 6 20 1/4 3 21 49   2 3000 Carriage — 190 6 20 1/4 3 — 49 |