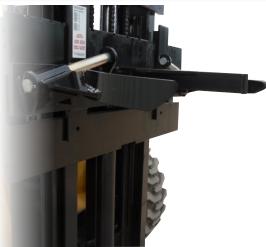

The Grip-O-Drum arms are manually adjustable for each drum size. Drum handling is a simple, one-man job with the Grip-O-Drum. The operator never has to leave his seat once the unit is secured to the forks. The unique arm configuration helps hold the drum securely even when travelling over unequal terrain.

## Single Drum Fork Mounted Model VF1255

Single Drum Fork Mounted Model VF1255

Dual Drum Carriage Mounted Model VA2055

Fork Mounted VF2255 Double Drum Handler

| SPECIFICATIONS |                           |                                                           |                                                                                                                      |                                                                                                                                                                                                   |                                                                                                                                                                                                                         |                                                                                                                                                                                                                                             |                                                                                                                                                                                                                                                                                         |                                                                                                                                                                                                                                                                                                                 |                                                                                                                                                                                                                                                                                                                                          |                                                                                                                                                                                                                                                                                                                                                                |
|----------------|---------------------------|-----------------------------------------------------------|----------------------------------------------------------------------------------------------------------------------|---------------------------------------------------------------------------------------------------------------------------------------------------------------------------------------------------|-------------------------------------------------------------------------------------------------------------------------------------------------------------------------------------------------------------------------|---------------------------------------------------------------------------------------------------------------------------------------------------------------------------------------------------------------------------------------------|-----------------------------------------------------------------------------------------------------------------------------------------------------------------------------------------------------------------------------------------------------------------------------------------|-----------------------------------------------------------------------------------------------------------------------------------------------------------------------------------------------------------------------------------------------------------------------------------------------------------------|------------------------------------------------------------------------------------------------------------------------------------------------------------------------------------------------------------------------------------------------------------------------------------------------------------------------------------------|----------------------------------------------------------------------------------------------------------------------------------------------------------------------------------------------------------------------------------------------------------------------------------------------------------------------------------------------------------------|
| No.<br>Drums   | Capacity<br>(lbs.)        | Mounted<br>On                                             | Fork Spread<br>Req.<br>Out-to-Out<br>(in.)                                                                           | Weight<br>(lbs.)                                                                                                                                                                                  | A<br>(in.)                                                                                                                                                                                                              | в<br>(in.)                                                                                                                                                                                                                                  | C<br>(in.)                                                                                                                                                                                                                                                                              | D<br>(in.)                                                                                                                                                                                                                                                                                                      | E<br>(in.)                                                                                                                                                                                                                                                                                                                               | F<br>(in.)                                                                                                                                                                                                                                                                                                                                                     |
| 1              | 1500                      | Forks                                                     | 22 1/2                                                                                                               | 150                                                                                                                                                                                               | 6                                                                                                                                                                                                                       | 19 1/4                                                                                                                                                                                                                                      | 3                                                                                                                                                                                                                                                                                       | 21                                                                                                                                                                                                                                                                                                              | 26                                                                                                                                                                                                                                                                                                                                       | 23 1/2                                                                                                                                                                                                                                                                                                                                                         |
| 1              | 1500                      | Carriage                                                  |                                                                                                                      | 110                                                                                                                                                                                               | 6                                                                                                                                                                                                                       | 19 1/4                                                                                                                                                                                                                                      | 3                                                                                                                                                                                                                                                                                       |                                                                                                                                                                                                                                                                                                                 | 26                                                                                                                                                                                                                                                                                                                                       |                                                                                                                                                                                                                                                                                                                                                                |
| 1              | 1500                      | Forks                                                     | 22 1/2                                                                                                               | 160                                                                                                                                                                                               | 6                                                                                                                                                                                                                       | 22                                                                                                                                                                                                                                          | 3                                                                                                                                                                                                                                                                                       | 21                                                                                                                                                                                                                                                                                                              | 26                                                                                                                                                                                                                                                                                                                                       | 23 1/2                                                                                                                                                                                                                                                                                                                                                         |
| 2              | 3000                      | Forks                                                     | 22 1/2                                                                                                               | 220                                                                                                                                                                                               | 6                                                                                                                                                                                                                       | 20 1/4                                                                                                                                                                                                                                      | 3                                                                                                                                                                                                                                                                                       | 21                                                                                                                                                                                                                                                                                                              | 49                                                                                                                                                                                                                                                                                                                                       | 23 1/2                                                                                                                                                                                                                                                                                                                                                         |
| 2              | 3000                      | Carriage                                                  |                                                                                                                      | 190                                                                                                                                                                                               | 6                                                                                                                                                                                                                       | 20 1/4                                                                                                                                                                                                                                      | 3                                                                                                                                                                                                                                                                                       |                                                                                                                                                                                                                                                                                                                 | 49                                                                                                                                                                                                                                                                                                                                       |                                                                                                                                                                                                                                                                                                                                                                |
| 2              | 2000                      | Forks                                                     | 22 1/2                                                                                                               | 230                                                                                                                                                                                               | 6                                                                                                                                                                                                                       | 22                                                                                                                                                                                                                                          | 3                                                                                                                                                                                                                                                                                       | 21                                                                                                                                                                                                                                                                                                              | 49                                                                                                                                                                                                                                                                                                                                       | 23 1/2                                                                                                                                                                                                                                                                                                                                                         |
|                | Drums   1   1   2   2   2 | Drums (lbs.)   1 1500   1 1500   1 1500   2 3000   2 3000 | No Capacity<br>(Ibs.) Mounted<br>On   1 1500 Forks   1 1500 Carriage   1 1500 Forks   2 3000 Forks   2 3000 Carriage | No.<br>Drums Capacity<br>(lbs.) Mounted<br>On Out-to-Out<br>(in.)   1 1500 Forks 22 1/2   1 1500 Carriage —   1 1500 Forks 22 1/2   1 1500 Forks 22 1/2   2 3000 Forks 22 1/2   2 3000 Carriage — | No<br>Drums Capacity<br>(lbs.) Mounted<br>0n Rei.<br>Out-to-Out<br>(in.) Weight<br>(lbs.)   1 1500 Forks 22 1/2 150   1 1500 Carriage — 110   1 1500 Forks 22 1/2 160   2 3000 Forks 22 1/2 200   2 3000 Carriage — 190 | No<br>Drums Capacity<br>(lbs.) Mounted<br>On Req.<br>Out-to-Out<br>(in.) Weight<br>(lbs.) A<br>(in.)   1 1500 Forks 22 1/2 150 6   1 1500 Carriage — 110 6   1 1500 Forks 22 1/2 160 6   2 3000 Forks 22 1/2 20 6   2 3000 Carriage — 190 6 | No.<br>Drums Capacity<br>(lbs.) Mounted<br>On Reg.<br>Out-to-Out<br>(in.) Weight<br>(lbs.) A<br>(in.) B<br>(in.)   1 1500 Forks 22 1/2 150 6 19 1/4   1 1500 Carriage — 110 6 19 1/4   1 1500 Forks 22 1/2 160 6 22   2 3000 Forks 22 1/2 200 6 20 1/4   2 3000 Carriage — 190 6 20 1/4 | No.<br>Drums Capacity<br>(lbs.) Mounted<br>On Req.<br>Out-to-Out<br>(in.) Weight<br>(lbs.) A.<br>(in.) B.<br>(in.) C.<br>(in.)   1 1500 Forks 22 1/2 150 6 19 1/4 3   1 1500 Carriage — 110 6 19 1/4 3   1 1500 Forks 22 1/2 160 6 22 3   2 3000 Forks 22 1/2 220 6 20 1/4 3   2 3000 Carriage — 190 6 20 1/4 3 | No.<br>Drums Capacity<br>(lbs.) Mounted<br>On Req.<br>Out-to-Out<br>(in.) Weight<br>(lbs.) A.<br>(in.) B.<br>(in.) C.<br>(in.) D.<br>(in.)   1 1500 Forks 22 1/2 150 6 19 1/4 3 21   1 1500 Carriage — 110 6 19 1/4 3 —   1 1500 Forks 22 1/2 160 6 22 3 21   2 3000 Forks 22 1/2 220 6 20 1/4 3 21   2 3000 Carriage — 190 6 20 1/4 3 — | No.<br>Drums Capacity<br>(lbs.) Mounted<br>On Reg.<br>Out-to-Out<br>(in.) Weight<br>(lbs.) A<br>(in.) B<br>(in.) C<br>(in.) D<br>(in.) E<br>(in.)   1 1500 Forks 22 1/2 150 6 19 1/4 3 21 26   1 1500 Carriage — 110 6 19 1/4 3 — 26   1 1500 Forks 22 1/2 160 6 22 3 21 26   2 3000 Forks 22 1/2 220 6 20 1/4 3 21 49   2 3000 Carriage — 190 6 20 1/4 3 — 49 |