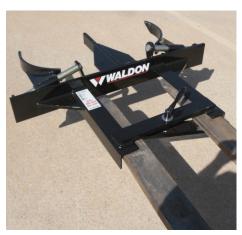

The Grip-O-Drum arms are manually adjustable for each drum size. Drum handling is a simple, one-man job with the Grip-O-Drum. The operator never has to leave his seat once the unit is secured to the forks. The unique arm configuration helps hold the drum securely even when travelling over unequal terrain.

Optional replaceable spark-proof brass arm liners are available for single drum and two-drum model. Optional plastisol coated arms available for single and two-drum model.

Extended fork frame available.